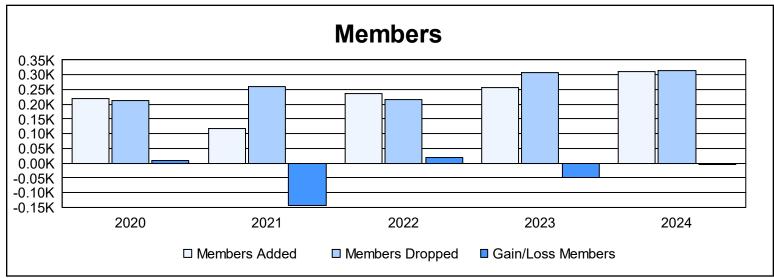

District 103 E As of June 2024 Cumulative

| Year      | New<br>Clubs | Dropped<br>Clubs | Gain/<br>Loss<br>Clubs | New<br>Members | Charter<br>Members | Reinstate<br>Members | Transfer<br>Members | Total<br>Member<br>Added | Total<br>Members<br>Dropped | Gain/<br>Loss<br>Members |
|-----------|--------------|------------------|------------------------|----------------|--------------------|----------------------|---------------------|--------------------------|-----------------------------|--------------------------|
| 2019-2020 | 4            | 1                | 3                      | 104            | 98                 | 2                    | 16                  | 220                      | 212                         | 8                        |
| 2020-2021 | 2            | 1                | 1                      | 60             | 45                 | 4                    | 7                   | 116                      | 259                         | -143                     |
| 2021-2022 | 2            | 3                | -1                     | 164            | 44                 | 5                    | 23                  | 236                      | 217                         | 19                       |
| 2022-2023 | 1            | 0                | 1                      | 201            | 20                 | 8                    | 29                  | 258                      | 306                         | -48                      |
| 2023-2024 | 3            | 0                | 3                      | 209            | 66                 | 14                   | 21                  | 310                      | 313                         | -3                       |
| Average   | 2            | 1                | 1                      | 148            | 55                 | 7                    | 19                  | 228                      | 261                         | -33                      |