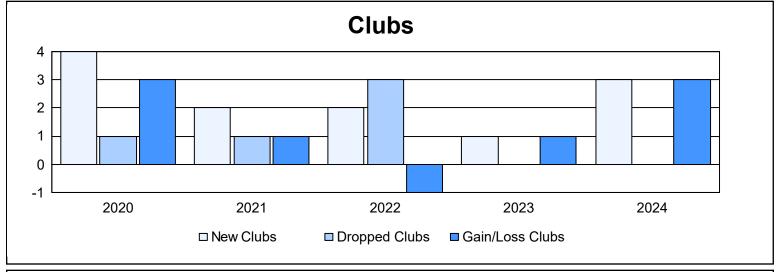

District 103 E As of June 2024 Cumulative

| Year      | New<br>Clubs | Dropped<br>Clubs | Gain/<br>Loss<br>Clubs | New<br>Members | Charter<br>Members | Reinstate<br>Members | Transfer<br>Members | Total<br>Member<br>Added | Total<br>Members<br>Dropped | Gain/<br>Loss<br>Members |
|-----------|--------------|------------------|------------------------|----------------|--------------------|----------------------|---------------------|--------------------------|-----------------------------|--------------------------|
| 2019-2020 | 4            | 1                | 3                      | 104            | 98                 | 2                    | 16                  | 220                      | 212                         | 8                        |
| 2020-2021 | 2            | 1                | 1                      | 60             | 45                 | 4                    | 7                   | 116                      | 259                         | -143                     |
| 2021-2022 | 2            | 3                | -1                     | 164            | 44                 | 5                    | 23                  | 236                      | 217                         | 19                       |
| 2022-2023 | 1            | 0                | 1                      | 201            | 20                 | 8                    | 29                  | 258                      | 306                         | -48                      |
| 2023-2024 | 3            | 0                | 3                      | 209            | 66                 | 14                   | 21                  | 310                      | 313                         | -3                       |
| Average   | 2            | 1                | 1                      | 148            | 55                 | 7                    | 19                  | 228                      | 261                         | -33                      |