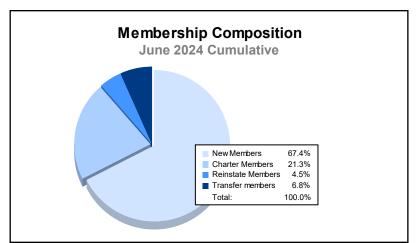

District 103 E As of June 2024 Cumulative

| Year      | New<br>Clubs | Dropped<br>Clubs | Gain/<br>Loss<br>Clubs | New<br>Members | Charter<br>Members | Reinstate<br>Members | Transfer<br>Members | Total<br>Member<br>Added | Total<br>Members<br>Dropped | Gain/<br>Loss<br>Members |
|-----------|--------------|------------------|------------------------|----------------|--------------------|----------------------|---------------------|--------------------------|-----------------------------|--------------------------|
| 2019-2020 | 4            | 1                | 3                      | 104            | 98                 | 2                    | 16                  | 220                      | 212                         | 8                        |
| 2020-2021 | 2            | 1                | 1                      | 60             | 45                 | 4                    | 7                   | 116                      | 259                         | -143                     |
| 2021-2022 | 2            | 3                | -1                     | 164            | 44                 | 5                    | 23                  | 236                      | 217                         | 19                       |
| 2022-2023 | 1            | 0                | 1                      | 201            | 20                 | 8                    | 29                  | 258                      | 306                         | -48                      |
| 2023-2024 | 3            | 0                | 3                      | 209            | 66                 | 14                   | 21                  | 310                      | 313                         | -3                       |
| Average   | 2            | 1                | 1                      | 148            | 55                 | 7                    | 19                  | 228                      | 261                         | -33                      |